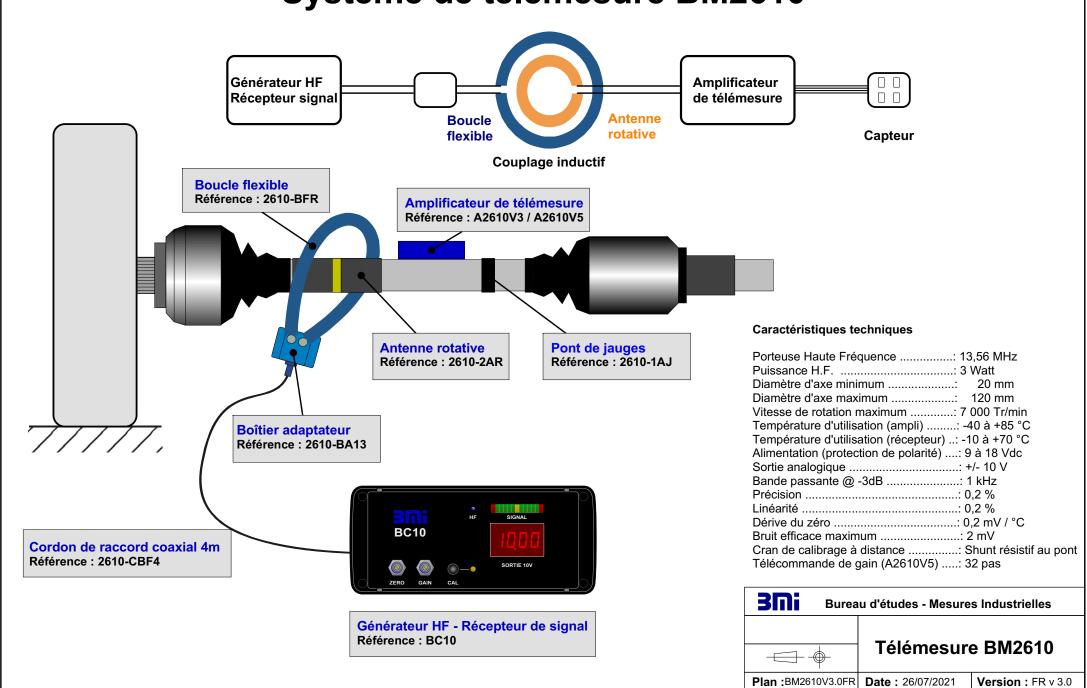

## Système de télémesure BM2610



# Amplificateur de télémesure A2610V3





Bureau d'études - Mesures Industrielles

Amplificateur de Télémesure

A2610V3

A2610V3

Plan:

CARACTERISTIQUES TECHNIQUES

**Date**: 04/06/2019 **Version**: FR v 1.3

### Antenne rotative de Télémesure 2610-2AR



**3Mi** 

**Plan:** 2610-2AR

Bureau d'études - Mesures Industrielles

Date: 26/10/2009

**Antenne rotative** 

Version: FR v 1.2

### **Boîtier stator boucle flexible 2610-BA13**







### Boucle flexible renforcée 2610-BFR



| Bureau d'études - Mesures Industrielles |                  |                   |
|-----------------------------------------|------------------|-------------------|
|                                         | BOUCLE FLEXIBLE  |                   |
|                                         | 2610-BFR         |