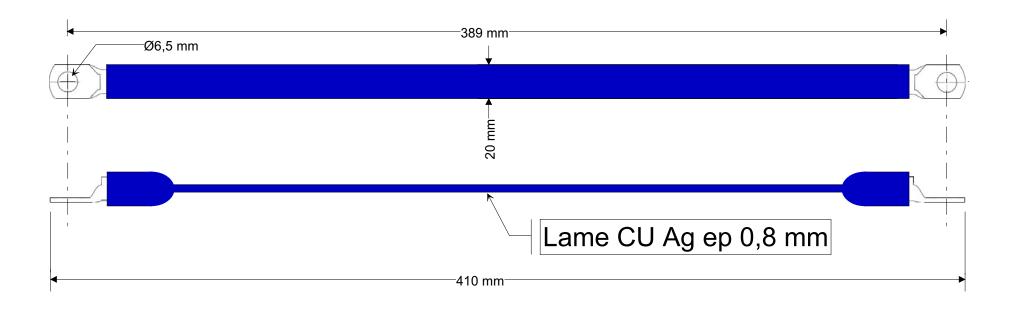

### Boucle flexible renforcée 2610-BFR

| Bureau d'études - Mesures Industrielles |                  |                   |
|-----------------------------------------|------------------|-------------------|
|                                         | BOUCLE FLEXIBLE  |                   |
|                                         | 2610-BFR         |                   |
| Plan: 2610-BFR                          | Date: 26/07/2013 | Version :FR v 1.2 |