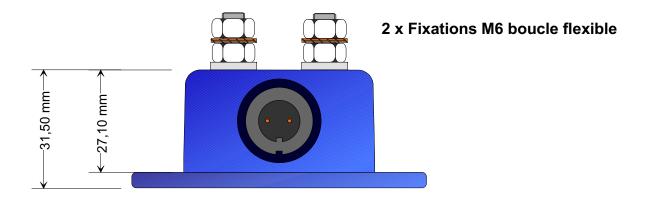

## Système de télémesure BM2610



# Amplificateur de télémesure A2610V3





Bureau d'études - Mesures Industrielles

Amplificateur de Télémesure

A2610V3

A2610V3

Plan:

CARACTERISTIQUES TECHNIQUES

**Date**: 04/06/2019 **Version**: FR v 1.3

### Antenne rotative de Télémesure 2610-2AR



**3Mi** 

**Plan:** 2610-2AR

Bureau d'études - Mesures Industrielles

Date: 26/10/2009

**Antenne rotative** 

Version: FR v 1.2

### **Boîtier stator boucle flexible 2610-BA13**







### Boucle flexible renforcée 2610-BFR



| Bureau d'études - Mesures Industrielles |                  |                   |
|-----------------------------------------|------------------|-------------------|
|                                         | BOUCLE FLEXIBLE  |                   |
|                                         | 2610-BFR         |                   |
| Plan: 2610-BFR                          | Date: 26/07/2013 | Version :FR v 1.2 |

#### Cordon de raccord coaxial étanche 4m 2610-CBF4

**Conditionneur BC10** 



Cordon 2610-CBF4

Version: FR v 1.3

Plan: 2610-CBF4 | Date: 10/10/2020