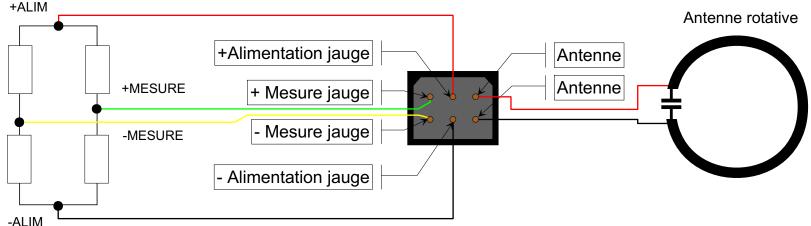

### Antenne rotative de Télémesure 2610-2AR

**3Mi** 

**Plan:** 2610-2AR

Bureau d'études - Mesures Industrielles

Date: 26/10/2009

**Antenne rotative** 

Version: FR v 1.2