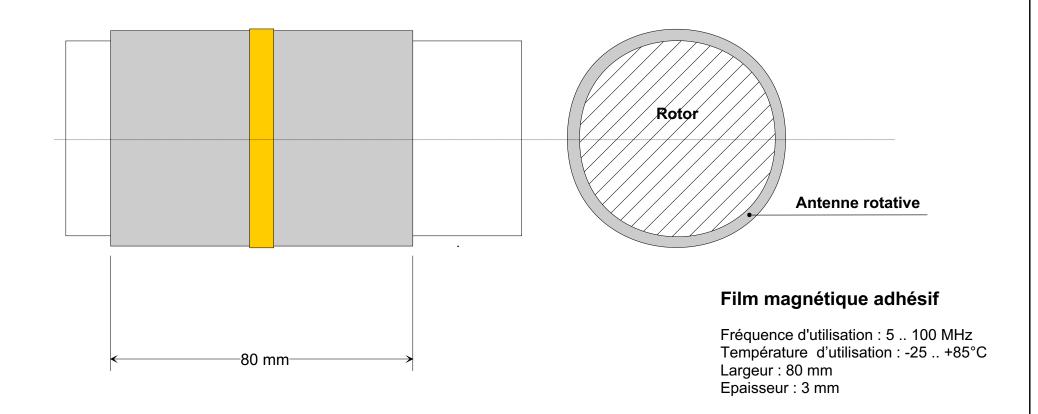

## Système de télémesure BM2610



# Amplificateur de télémesure A2610V3





Bureau d'études - Mesures Industrielles

Amplificateur de Télémesure

A2610V3

A2610V3

Plan:

CARACTERISTIQUES TECHNIQUES

**Date**: 04/06/2019 **Version**: FR v 1.3

### Antenne rotative de Télémesure 2610-2AR



**3Mi** 

**Plan:** 2610-2AR

Bureau d'études - Mesures Industrielles

Date: 26/10/2009

**Antenne rotative** 

Version: FR v 1.2

### **Boîtier stator boucle flexible 2610-BA13**







### Boucle flexible renforcée 2610-BFR



| Bureau d'études - Mesures Industrielles |                  |                   |
|-----------------------------------------|------------------|-------------------|
|                                         | BOUCLE FLEXIBLE  |                   |
|                                         | 2610-BFR         |                   |
| Plan: 2610-BFR                          | Date: 26/07/2013 | Version :FR v 1.2 |

#### Cordon de raccord coaxial étanche 4m 2610-CBF4

**Conditionneur BC10** 



Cordon 2610-CBF4

Version: FR v 1.3

Plan: 2610-CBF4 | Date: 10/10/2020