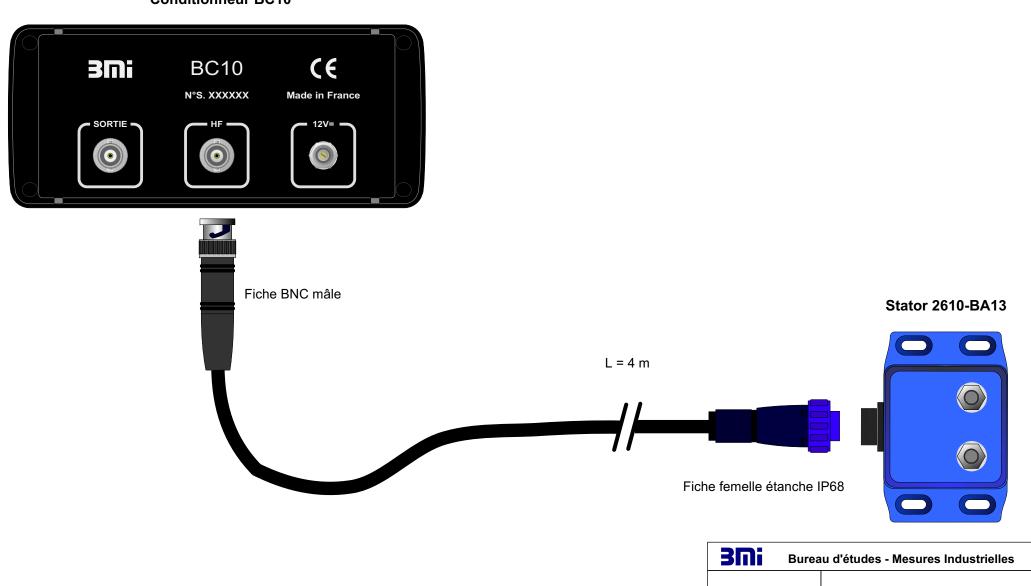

#### Cordon de raccord coaxial étanche 4m 2610-CBF4

**Conditionneur BC10** 

Cordon 2610-CBF4

Version: FR v 1.3

Plan: 2610-CBF4 | Date: 10/10/2020