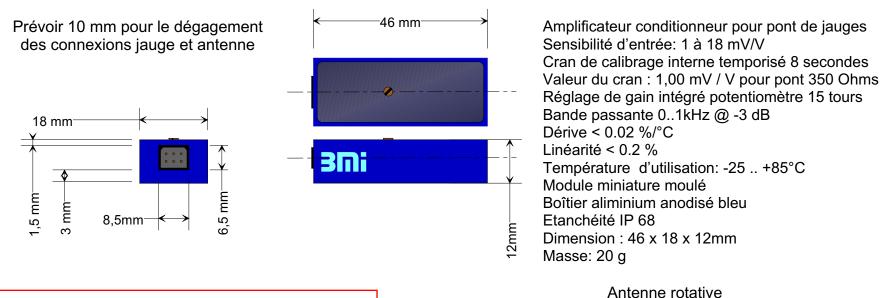

# Amplificateur de télémesure A2610V3

Bureau d'études - Mesures Industrielles

Amplificateur de Télémesure

A2610V3

A2610V3

Plan:

CARACTERISTIQUES TECHNIQUES

**Date**: 04/06/2019 **Version**: FR v 1.3