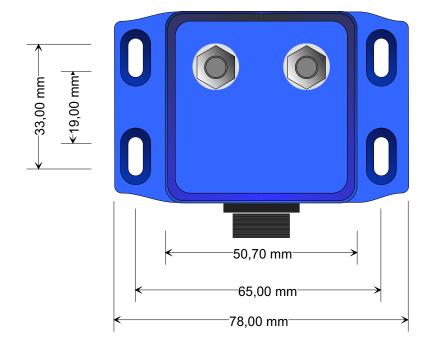

## Système de télémesure BM2610



# Amplificateur de télémesure A2610V3





Bureau d'études - Mesures Industrielles

Amplificateur de Télémesure

A2610V3

A2610V3

Plan:

CARACTERISTIQUES TECHNIQUES

**Date**: 04/06/2019 **Version**: FR v 1.3

### Antenne rotative de Télémesure 2610-2AR



**3Mi** 

**Plan:** 2610-2AR

Bureau d'études - Mesures Industrielles

Date: 26/10/2009

**Antenne rotative** 

Version: FR v 1.2

### **Boîtier stator boucle flexible 2610-BA13**







### Boucle flexible renforcée 2610-BFR



| Bureau d'études - Mesures Industrielles |                  |                   |
|-----------------------------------------|------------------|-------------------|
|                                         | BOUCLE FLEXIBLE  |                   |
|                                         | 2610-BFR         |                   |
| Plan: 2610-BFR                          | Date: 26/07/2013 | Version :FR v 1.2 |

#### Cordon de raccord coaxial étanche 4m 2610-CBF4

**Conditionneur BC10** 



Cordon 2610-CBF4

Version: FR v 1.3

Plan: 2610-CBF4 | Date: 10/10/2020